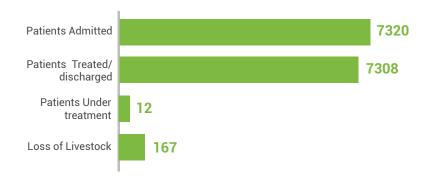

| Patients | Patients           | Patients        | Loss of   |
|----------|--------------------|-----------------|-----------|
| Admitted | Treated/discharged | Under treatment | Livestock |
| 7320     | 7308               | 12              | 167       |

## Humanitarian Partners Presence by District

Heat Stroke Report (Period Covered 1500 hrs 21-05-2024 - 1500 hrs 15-07-2024)

7320

7308

12

19

167

Number of Patients Admitted

Number of Patients Treated/discharged Number of Patients Under treatment

Casualty

**Loss of Livestock** 

|     |                        |                        | Number of Patients<br>Admitted |        |          | Number of Patients<br>Treated/discharged |      |        | Number of Patients Under treatment |       |      |        | Casualty (if any) |       |      |        | Loss of Livestock |       |                |                 |       |       |
|-----|------------------------|------------------------|--------------------------------|--------|----------|------------------------------------------|------|--------|------------------------------------|-------|------|--------|-------------------|-------|------|--------|-------------------|-------|----------------|-----------------|-------|-------|
| Sr# | Division               | District               | Male                           | Female | Children | Total                                    | Male | Female | Children                           | Total | Male | Female | Children          | Total | Male | Female | Children          | Total | Goat/<br>Sheep | Buffalo/<br>Cow | Camel | Other |
| 1   |                        | Korangi                | 0                              | 1      | 0        | 1                                        | 0    | 1      | 0                                  | 1     | 0    | 0      | 0                 | 0     | 0    | 0      | 0                 | 0     | 0              | 0               | 0     | 0     |
| 2   |                        | Malir                  | 160                            | 130    | 32       | 322                                      | 160  | 130    | 32                                 | 322   | 0    | 0      | 0                 | 0     | 0    | 0      | 0                 | 0     | 0              | 0               | 0     | 0     |
| 3   | Karachi                | South                  | 555                            | 157    | 0        | 712                                      | 555  | 157    | 0                                  | 712   | 0    | 0      | 0                 | 0     | 13   | 6      | 0                 | 19    | 0              | 0               | 0     | 0     |
| 4   |                        | West                   | 17                             | 0      | 1        | 18                                       | 17   | 0      | 1                                  | 18    | 0    | 0      | 0                 | 0     | 0    | 0      | 0                 | 0     | 0              | 0               | 0     | 0     |
| 5   |                        | Badin                  | 92                             | 37     | 18       | 147                                      | 86   | 33     | 16                                 | 135   | 6    | 4      | 2                 | 12    | 0    | 0      | 0                 | 0     | 0              | 0               | 0     | 0     |
| 6   |                        | Hyderabad              | 84                             | 30     | 0        | 114                                      | 84   | 30     | 0                                  | 114   | 0    | 0      | 0                 | 0     | 0    | 0      | 0                 | 0     | 16             | 3               | 0     | 1     |
| 7   |                        | Jamshoro               | 344                            | 242    | 44       | 630                                      | 344  | 242    | 44                                 | 630   | 0    | 0      | 0                 | 0     | 0    | 0      | 0                 | 0     | 1              | 4               | 0     | 0     |
| 8   | Hyderabad              | Matiari                | 26                             | 3      | 0        | 29                                       | 26   | 3      | 0                                  | 29    | 0    | 0      | 0                 | 0     | 0    | 0      | 0                 | 0     | 0              | 0               | 0     | 0     |
| 9   |                        | Sujawal                | 153                            | 66     | 21       | 240                                      | 153  | 66     | 21                                 | 240   | 0    | 0      | 0                 | 0     | 0    | 0      | 0                 | 0     | 0              | 0               | 0     | 0     |
| 10  |                        | Tando<br>Allahyar      | 24                             | 7      | 4        | 35                                       | 24   | 7      | 4                                  | 35    | 0    | 0      | 0                 | 0     | 0    | 0      | 0                 | 0     | 0              | 0               | 0     | 0     |
| 11  |                        | Ghotki                 | 3                              | 0      | 0        | 3                                        | 3    | 0      | 0                                  | 3     | 0    | 0      | 0                 | 0     | 0    | 0      | 0                 | 0     | 0              | 0               | 0     | 0     |
| 12  | Sukkur                 | Khairpur               | 374                            | 216    | 158      | 748                                      | 374  | 216    | 158                                | 748   | 0    | 0      | 0                 | 0     | 0    | 0      | 0                 | 0     | 0              | 0               | 0     | 0     |
| 13  |                        | Sukkur                 | 2                              | 2      | 0        | 4                                        | 2    | 2      | 0                                  | 4     | 0    | 0      | 0                 | 0     | 0    | 0      | 0                 | 0     | 2              | 3               | 0     | 0     |
| 14  |                        | Sanghar                | 23                             | 7      | 25       | 55                                       | 23   | 7      | 25                                 | 55    | 0    | 0      | 0                 | 0     | 0    | 0      | 0                 | 0     | 1              | 2               | 0     | 0     |
| 15  | Shaheed<br>Benazirabad | Shaheed<br>Benazirabad | 1119                           | 514    | 109      | 1742                                     | 1119 | 514    | 109                                | 1742  | 0    | 0      | 0                 | 0     | 0    | 0      | 0                 | 0     | 0              | 0               | 0     | 0     |
| 16  |                        | Naushahro<br>Feroze    | 66                             | 28     | 0        | 94                                       | 66   | 28     | 0                                  | 94    | 0    | 0      | 0                 | 0     | 0    | 0      | 0                 | 0     | 0              | 0               | 0     | 0     |
| 17  |                        | Jacobabad              | 394                            | 222    | 149      | 765                                      | 394  | 222    | 149                                | 765   | 0    | 0      | 0                 | 0     | 0    | 0      | 0                 | 0     | 0              | 0               | 0     | 0     |
| 18  |                        | Kamber<br>Shahdadkot   | 154                            | 170    | 28       | 352                                      | 154  | 170    | 28                                 | 352   | 0    | 0      | 0                 | 0     | 0    | 0      | 0                 | 0     | 0              | 23              | 10    | 24    |
| 19  | Larkana                | Kashmore               | 44                             | 46     | 29       | 119                                      | 44   | 46     | 29                                 | 119   | 0    | 0      | 0                 | 0     | 0    | 0      | 0                 | 0     | 0              | 26              | 0     | 18    |
| 20  |                        | Larkana                | 99                             | 97     | 41       | 237                                      | 99   | 97     | 41                                 | 237   | 0    | 0      | 0                 | 0     | 0    | 0      | 0                 | 0     | 0              | 0               | 0     | 0     |
| 21  |                        | Shikarpur              | 82                             | 81     | 25       | 188                                      | 82   | 81     | 25                                 | 188   | 0    | 0      | 0                 | 0     | 0    | 0      | 0                 | 0     | 0              | 0               | 0     | 0     |
| 22  | Minnelle               | Tharparkar             | 83                             | 61     | 8        | 152                                      | 83   | 61     | 8                                  | 152   | 0    | 0      | 0                 | 0     | 0    | 0      | 0                 | 0     | 31             | 1               | 0     | 1     |
| 23  | Mirpurkhas             | Umerkot                | 465                            | 102    | 46       | 613                                      | 465  | 102    | 46                                 | 613   | 0    | 0      | 0                 | 0     | 0    | 0      | 0                 | 0     | 0              | 0               | 0     | 0     |
|     |                        | Total                  | 4363                           | 2219   | 738      | 7320                                     | 4357 | 2215   | 736                                | 7308  | 6    | 4      | 2                 | 12    | 13   | 6      | 0                 | 19    | 51             | 62              | 10    | 44    |