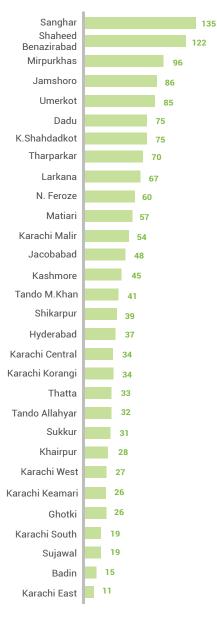

## District Wise Heat Stroke Report

Number of Patients Treated/discharged Number of Patients Under treatment

Casualty

**Loss of Livestock** 

|     |                        |                        | Number of Patients<br>Admitted |        |          | Number of Patients<br>Treated/discharged |      |        | Number of Patients Under treatment |       |      |        | Casualty (if any) |       |      |        | Loss of Livestock |       |                |                 |       |       |
|-----|------------------------|------------------------|--------------------------------|--------|----------|------------------------------------------|------|--------|------------------------------------|-------|------|--------|-------------------|-------|------|--------|-------------------|-------|----------------|-----------------|-------|-------|
| Sr# | Division               | District               | Male                           | Female | Children | Total                                    | Male | Female | Children                           | Total | Male | Female | Children          | Total | Male | Female | Children          | Total | Goat/<br>Sheep | Buffalo/<br>Cow | Camel | Other |
| 1   |                        | Korangi                | 0                              | 1      | 0        | 1                                        | 0    | 1      | 0                                  | 1     | 0    | 0      | 0                 | 0     | 0    | 0      | 0                 | 0     | 0              | 0               | 0     | 0     |
| 2   |                        | Malir                  | 160                            | 130    | 32       | 322                                      | 160  | 130    | 32                                 | 322   | 0    | 0      | 0                 | 0     | 0    | 0      | 0                 | 0     | 0              | 0               | 0     | 0     |
| 3   | Karachi                | South                  | 555                            | 157    | 0        | 712                                      | 555  | 157    | 0                                  | 712   | 0    | 0      | 0                 | 0     | 13   | 6      | 0                 | 19    | 0              | 0               | 0     | 0     |
| 4   |                        | West                   | 17                             | 0      | 1        | 18                                       | 17   | 0      | 1                                  | 18    | 0    | 0      | 0                 | 0     | 0    | 0      | 0                 | 0     | 0              | 0               | 0     | 0     |
| 5   |                        | Badin                  | 92                             | 37     | 18       | 147                                      | 86   | 33     | 16                                 | 135   | 6    | 4      | 2                 | 12    | 0    | 0      | 0                 | 0     | 0              | 0               | 0     | 0     |
| 6   |                        | Hyderabad              | 84                             | 30     | 0        | 114                                      | 84   | 30     | 0                                  | 114   | 0    | 0      | 0                 | 0     | 0    | 0      | 0                 | 0     | 16             | 3               | 0     | 1     |
| 7   |                        | Jamshoro               | 344                            | 242    | 44       | 630                                      | 344  | 242    | 44                                 | 630   | 0    | 0      | 0                 | 0     | 0    | 0      | 0                 | 0     | 1              | 4               | 0     | 0     |
| 8   | Hyderabad              | Matiari                | 26                             | 3      | 0        | 29                                       | 26   | 3      | 0                                  | 29    | 0    | 0      | 0                 | 0     | 0    | 0      | 0                 | 0     | 0              | 0               | 0     | 0     |
| 9   |                        | Sujawal                | 153                            | 66     | 21       | 240                                      | 153  | 66     | 21                                 | 240   | 0    | 0      | 0                 | 0     | 0    | 0      | 0                 | 0     | 0              | 0               | 0     | 0     |
| 10  |                        | Tando<br>Allahyar      | 24                             | 7      | 4        | 35                                       | 24   | 7      | 4                                  | 35    | 0    | 0      | 0                 | 0     | 0    | 0      | 0                 | 0     | 0              | 0               | 0     | 0     |
| 11  |                        | Ghotki                 | 3                              | 0      | 0        | 3                                        | 3    | 0      | 0                                  | 3     | 0    | 0      | 0                 | 0     | 0    | 0      | 0                 | 0     | 0              | 0               | 0     | 0     |
| 12  | Sukkur                 | Khairpur               | 374                            | 216    | 158      | 748                                      | 374  | 216    | 158                                | 748   | 0    | 0      | 0                 | 0     | 0    | 0      | 0                 | 0     | 0              | 0               | 0     | 0     |
| 13  |                        | Sukkur                 | 2                              | 2      | 0        | 4                                        | 2    | 2      | 0                                  | 4     | 0    | 0      | 0                 | 0     | 0    | 0      | 0                 | 0     | 2              | 3               | 0     | 0     |
| 14  |                        | Sanghar                | 23                             | 7      | 25       | 55                                       | 23   | 7      | 25                                 | 55    | 0    | 0      | 0                 | 0     | 0    | 0      | 0                 | 0     | 1              | 2               | 0     | 0     |
| 15  | Shaheed<br>Benazirabad | Shaheed<br>Benazirabad | 1119                           | 514    | 109      | 1742                                     | 1119 | 514    | 109                                | 1742  | 0    | 0      | 0                 | 0     | 0    | 0      | 0                 | 0     | 0              | 0               | 0     | 0     |
| 16  |                        | Naushahro<br>Feroze    | 66                             | 28     | 0        | 94                                       | 66   | 28     | 0                                  | 94    | 0    | 0      | 0                 | 0     | 0    | 0      | 0                 | 0     | 0              | 0               | 0     | 0     |
| 17  |                        | Jacobabad              | 394                            | 222    | 149      | 765                                      | 394  | 222    | 149                                | 765   | 0    | 0      | 0                 | 0     | 0    | 0      | 0                 | 0     | 0              | 0               | 0     | 0     |
| 18  |                        | Kamber<br>Shahdadkot   | 154                            | 170    | 28       | 352                                      | 154  | 170    | 28                                 | 352   | 0    | 0      | 0                 | 0     | 0    | 0      | 0                 | 0     | 0              | 23              | 10    | 24    |
| 19  | Larkana                | Kashmore               | 44                             | 46     | 29       | 119                                      | 44   | 46     | 29                                 | 119   | 0    | 0      | 0                 | 0     | 0    | 0      | 0                 | 0     | 0              | 26              | 0     | 18    |
| 20  |                        | Larkana                | 99                             | 97     | 41       | 237                                      | 99   | 97     | 41                                 | 237   | 0    | 0      | 0                 | 0     | 0    | 0      | 0                 | 0     | 0              | 0               | 0     | 0     |
| 21  |                        | Shikarpur              | 82                             | 81     | 25       | 188                                      | 82   | 81     | 25                                 | 188   | 0    | 0      | 0                 | 0     | 0    | 0      | 0                 | 0     | 0              | 0               | 0     | 0     |
| 22  | Minnelle               | Tharparkar             | 83                             | 61     | 8        | 152                                      | 83   | 61     | 8                                  | 152   | 0    | 0      | 0                 | 0     | 0    | 0      | 0                 | 0     | 31             | 1               | 0     | 1     |
| 23  | Mirpurkhas             | Umerkot                | 465                            | 102    | 46       | 613                                      | 465  | 102    | 46                                 | 613   | 0    | 0      | 0                 | 0     | 0    | 0      | 0                 | 0     | 0              | 0               | 0     | 0     |
|     |                        | Total                  | 4363                           | 2219   | 738      | 7320                                     | 4357 | 2215   | 736                                | 7308  | 6    | 4      | 2                 | 12    | 13   | 6      | 0                 | 19    | 51             | 62              | 10    | 44    |