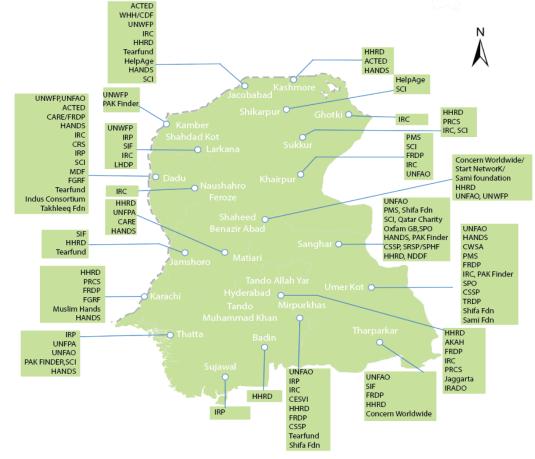

Heat Stabilization Camps establishted by the Government of Sindh and Humanitarain Partners (Presence of Humanitarain Partners in districts with active engagement in Heatwave Response Plan 2024)

|  | DIVISION                            | KARACHI | HYDERABAD | SUKKUR | SHAHEED<br>BENAZIR ABAD | LARKANA | MIRPUR<br>KHAS | TOTAL |
|--|-------------------------------------|---------|-----------|--------|-------------------------|---------|----------------|-------|
|  | Camps by<br>Govt.                   | 205     | 395       | 85     | 317                     | 274     | 251            | 1,527 |
|  | Camps by<br>umanitarian<br>Partners | 147     | 60        | 39     | 17                      | 10      | 21             | 294   |
|  | Total                               | 352     | 455       | 124    | 334                     | 284     | 272            | 1,821 |

## Humanitarian Partners Presence by District

Heat Stroke Report (Period Covered 1500 hrs 21-05-2024 - 1500 hrs 15-07-2024)

7320

7308

12

19

167

Number of Patients Admitted