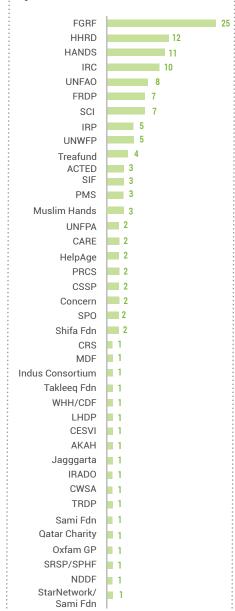

## Humanitarian Partners Presence by District

Heat Stroke Report (Period Covered 1500 hrs 21-05-2024 - 1500 hrs 15-07-2024)

7320

7308

12

19

167

Number of Patients Admitted

Heat Stabilization Camps establishted by the Government of Sindh and Humanitarain Partners (Presence of Humanitarain Partners in districts with active engagement in Heatwave Response Plan 2024)

|  | DIVISION                            | KARACHI | HYDERABAD | SUKKUR | SHAHEED<br>BENAZIR ABAD | LARKANA | MIRPUR<br>KHAS | TOTAL |
|--|-------------------------------------|---------|-----------|--------|-------------------------|---------|----------------|-------|
|  | Camps by<br>Govt.                   | 205     | 395       | 85     | 317                     | 274     | 251            | 1,527 |
|  | Camps by<br>umanitarian<br>Partners | 147     | 60        | 39     | 17                      | 10      | 21             | 294   |
|  | Total                               | 352     | 455       | 124    | 334                     | 284     | 272            | 1,821 |